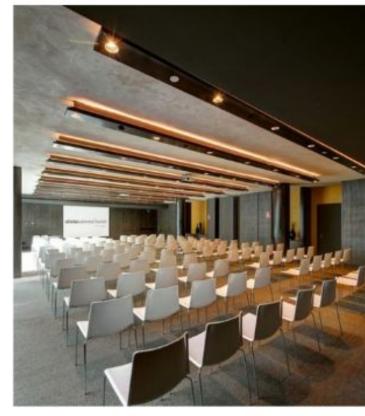

### **MEETING & EVENT**

17 rooms

### **BIGGEST MEETING & EVENT ROOM**

600 sqm, 700 people in classroom style