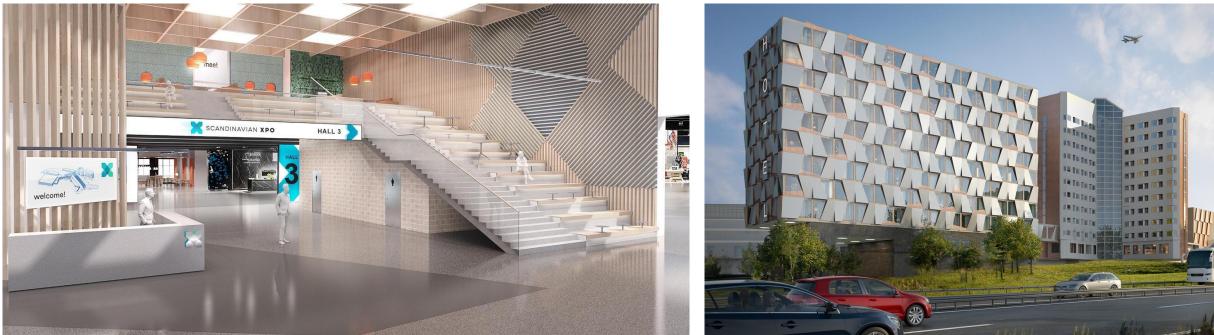

## **DESTINATION ARLANDA**

3 hotels and over 1400 hotel rooms in the Arlanda area

Best and fastest connection by train, plane, bus and car

Unbeatable opportunities for meetings and events with 65 meeting rooms and Scandinavian XPO, Arlandas new exhibition center, 20 000 square meters.

### SCANDINAVIAN XPO

### FAIRS / CONFERENCE / EVENTS

3 exhibition halls for 5000 people, 18 000 sqm