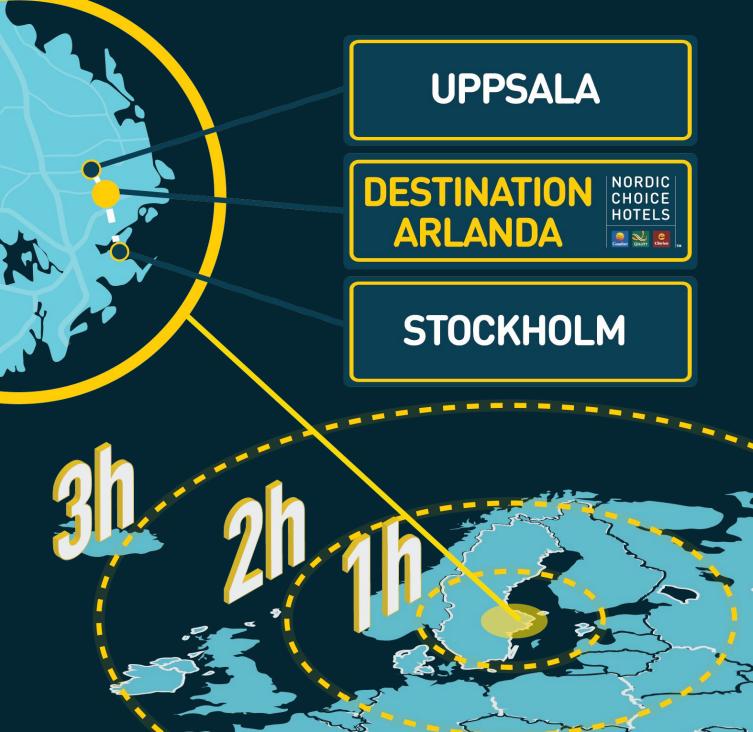

Never before have visitors from all the Nordic capitals been able to reach a Swedish expo-center in just 1 hour. **Scandinavian XPO** is located right by the Arlanda terminals, with buses taking guests to the site in minutes. In addition, SXPO is adjacent to the E4 highway, where over 100,000 people pass by daily.

## **DESTINATION ARLANDA**

3 hotels and over 1400 hotel rooms in the Arlanda area

Best and fastest connection by train, plane, bus and car

Unbeatable opportunities for meetings and events with 65 meeting rooms and Scandinavian XPO, Arlandas new exhibition center, 20 000 square meters.