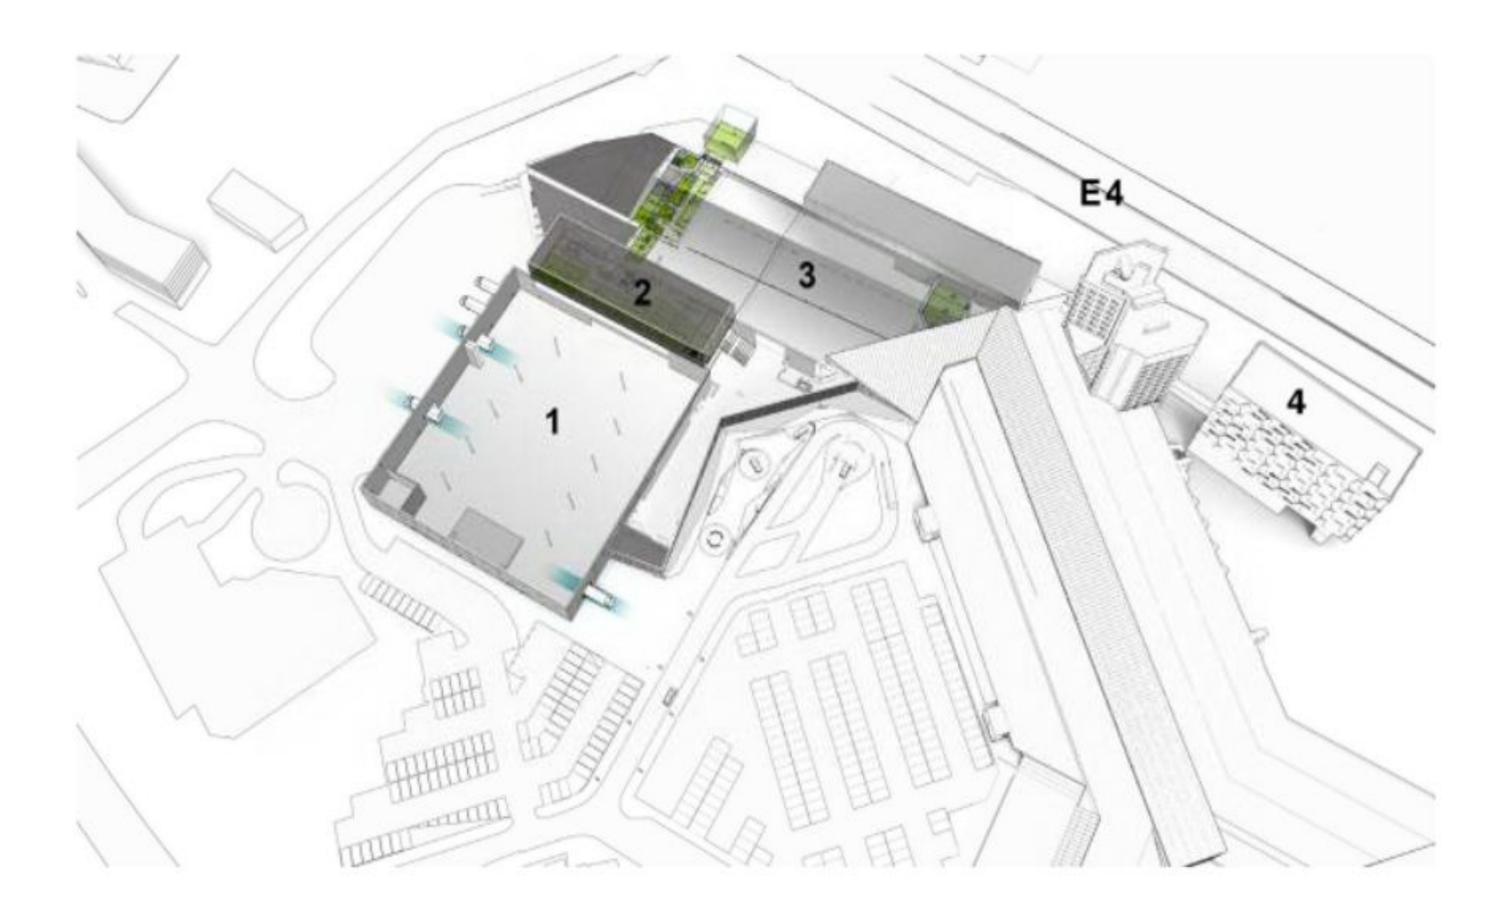

Never before have visitors from all the Nordic capitals been able to reach a Swedish expo-center in just 1 hour. **Scandinavian XPO** is located right by the Arlanda terminals, with buses taking guests to the site in minutes. In addition, SXPO is adjacent to the E4 highway, where over 100,000 people pass by daily.

## **DESTINATION ARLANDA**

3 hotels and over 1400 hotel rooms in the Arlanda area

Best and fastest connection by train, plane, bus and car

Unbeatable opportunities for meetings and events with 65 meeting rooms and Scandinavian XPO, Arlandas new exhibition center, 20 000 square meters.