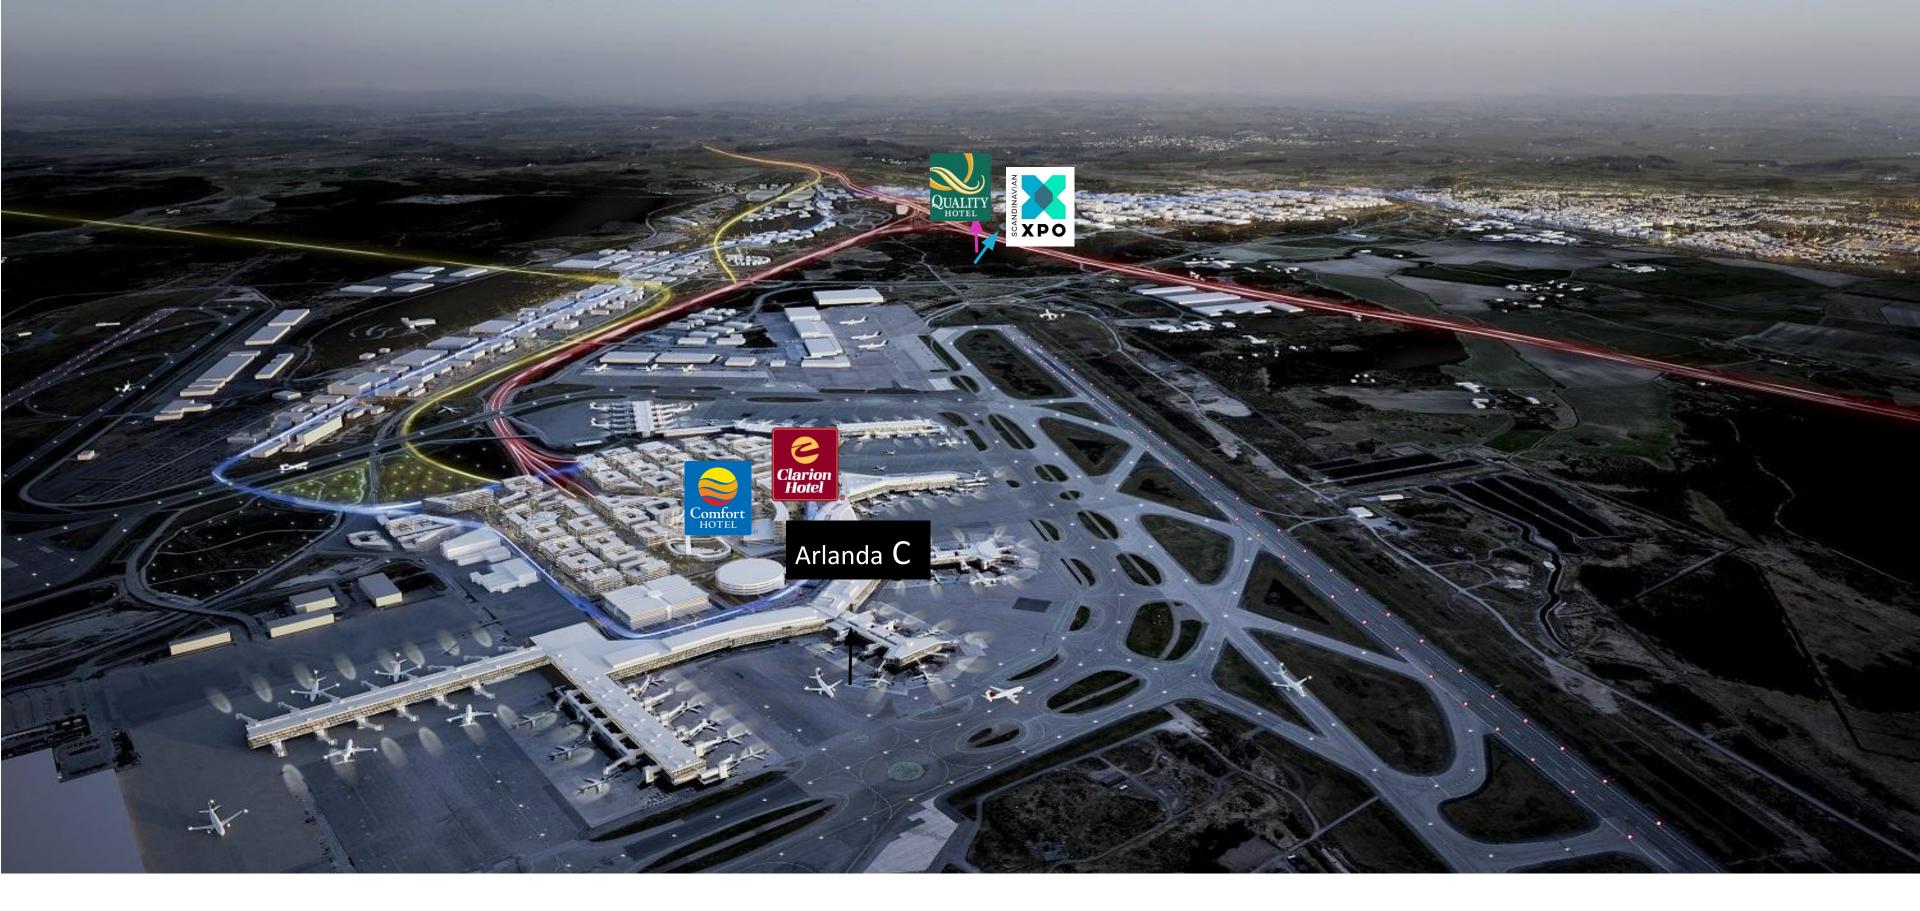

## **DESTINATION ARLANDA**

3 hotels and over 1400 hotel rooms in the Arlanda area

Best and fastest connection by train, plane, bus and car

Unbeatable opportunities for meetings and events with 65 meeting rooms and Scandinavian XPO, Arlandas new exhibition center, 20 000 square meters.

### WHAT ELSE?

Restaurant, gym, parking and free transfer to and from the airport

Quality + Comfort + Clarion at Destination Arlanda

BY NORDIC CHOICE

### HOTEL WALKING DISTANCE

Quality Hotel Arlanda Airport with 421 hotel rooms, 5 minutes from Arlanda Airport